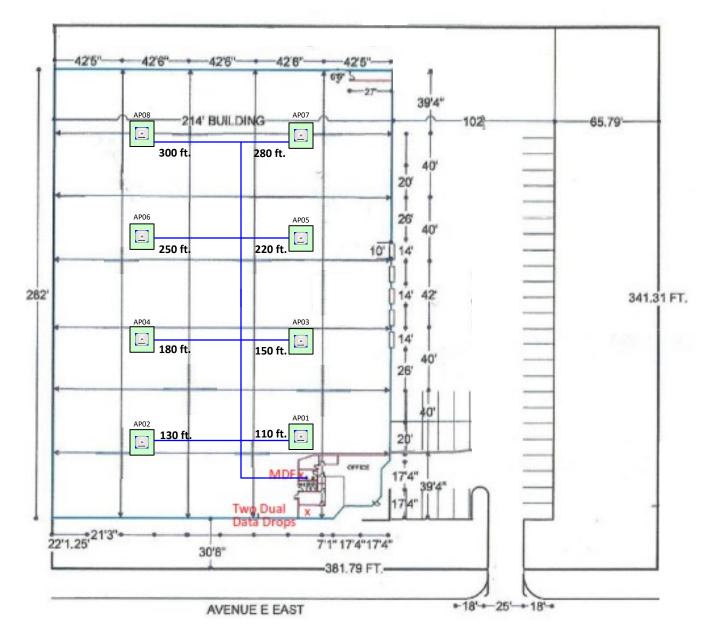

#### Data / AP Cabling

# 3801 Avenue "E" East

Great Southwest Industrial District Arlington, TX 76011

60,348 Total Sq. Ft

3,000 Office Sq. Ft

57,348 Warehouse Sq. Ft.

22 Ft. Clear Height

102 Ft. Truck Apron Depth

04ea, Cat.6 UTP Plenum Data Jack Locations