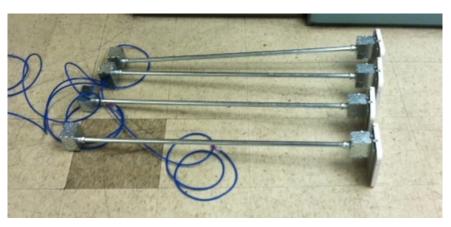

## Data / AP Cabling

Drop Pole Assemblies with AP mounted

Installed Drop Pole Assembly

| Diagram created for:<br>Keith Estes – Pratt Industries, 678-374-5934 |                          |          |                                |
|----------------------------------------------------------------------|--------------------------|----------|--------------------------------|
| Client                                                               | Pratt Industries         | Date     | 5/5/2015                       |
| Site                                                                 | Ft. Worth / Arlington TX | Job Name | Pratt - Ft. Worth/Arlington TX |