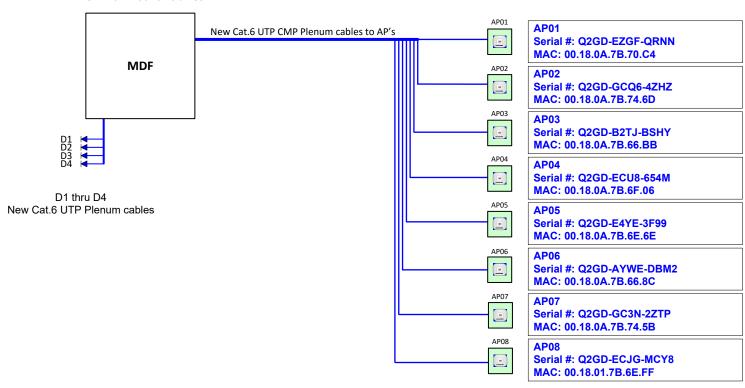

#### **New Wall Mount Cabinet**

08 ea. Meraki MR16 Access Points

| Diagram created for:<br>Keith Estes – Pratt Industries, 678-374-5934 |                          |          |                                |
|----------------------------------------------------------------------|--------------------------|----------|--------------------------------|
| Client                                                               | Pratt Industries         | Date     | 5/5/2015                       |
| Site                                                                 | Ft. Worth / Arlington TX | Job Name | Pratt - Ft. Worth/Arlington TX |

#### Data / AP Cabling

08 ea. Meraki MR16 Access Points

| Diagram created for:<br>Keith Estes – Pratt Industries, 678-374-5934 |                          |          |                                |
|----------------------------------------------------------------------|--------------------------|----------|--------------------------------|
| Client                                                               | Pratt Industries         | Date     | 5/5/2015                       |
| Site                                                                 | Ft. Worth / Arlington TX | Job Name | Pratt - Ft. Worth/Arlington TX |