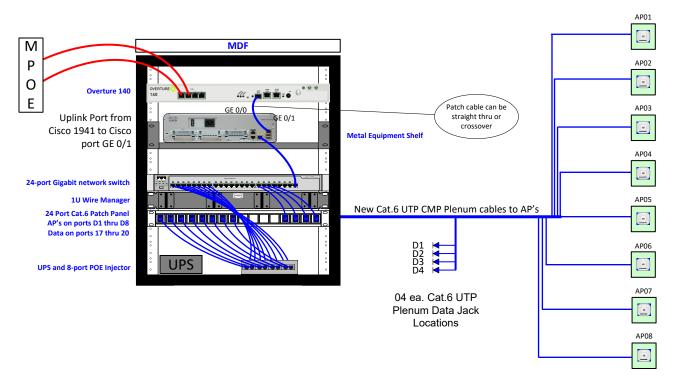

Data / AP Cabling

| Diagram created for:<br>Keith Estes – Pratt Industries, 678-374-5934 |                          |          |                                |
|----------------------------------------------------------------------|--------------------------|----------|--------------------------------|
| Client                                                               | Pratt Industries         | Date     | 5/5/2015                       |
| Site                                                                 | Ft. Worth / Arlington TX | Job Name | Pratt - Ft. Worth/Arlington TX |