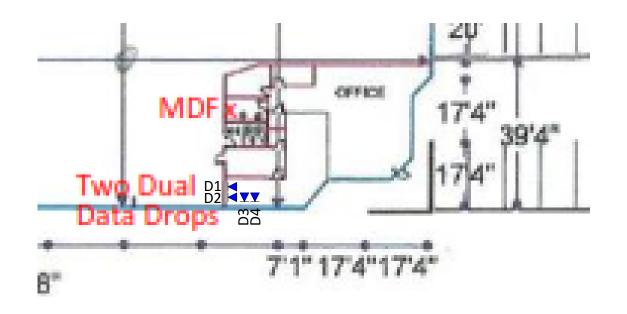

#### **Administration Offices**

# 3801 Avenue "E" East

Great Southwest Industrial District Arlington, TX 76011

60,348 Total Sq. Ft

3,000 Office Sq. Ft

57,348 Warehouse Sq. Ft.

22 Ft. Clear Height

102 Ft. Truck Apron Depth

04ea, Cat.6 UTP Plenum Data Jack Locations